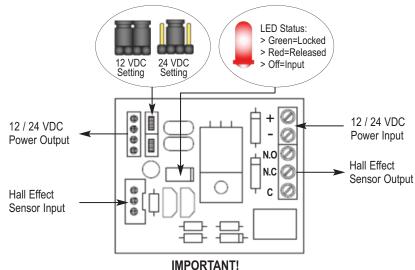

Set the jumper position according to the power Input correctly before switch ON the power.

Division of WatchNET Inc. atch*NE* 

All logos & trade marks represent the registered users only. All rights reserved. All product specifications on this brochure are subject to change without notice.