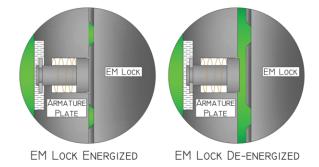

#### Features:

- Ideal for Double Swing Doors
- Dual Voltage Selectable (12 VDC or 24 VDC)
- Low Current Consumption
- Reliable Holding Force
- · Hall Effect Sensor Monitoring Output
- · Green/Red LED Indication for EM Lock Status
- · Built-in Mag.Contact for Door Status Monitoring
- · Durable and Silence Operation
- · Cosmeticize Anodized Aluminum Casing
- Surge & Spike Protection PCB
- Anti-Tamper Jam Nuts
- · Full Range of Optional Brackets

### Specifications:

- Voltage Input: 12 VDC / 24 VDC (per Magnet)
- Current Draw: 12V / 500mA; 24V / 250mA (±5%)
- Holding Force: Up to 600 lbs x2 (272 kg x2)
- · Hall Effect Contact: SPDT rated 2A at 24 VDC
- · Anti-Rust Surface Treatment: Blue Zinc Plating
- Operating Temperature: 0~55° C (32~131° F)
- Operating Humidity: 0~95% (non condensing)
- Weight (Magnet): 2.2 kg (±1%)
- Dimensions: Magnet (L)500x(W)42x(T)25 mm Armature - (L)180x(W)38x(T)11 mm