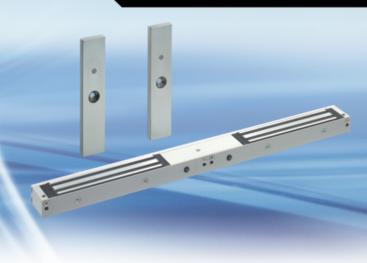

# **600 LED Electromagnetic Lock Double**

The 600 series electromagnetic locks are renown with its excellent holding force and the remarkable features. The series compliance to CE and PSB Test are manufactured under the highest quality control to achieve the commitment to customer who always satisfied with maximum quality and reliability.

#### Features:

- Ideal for Double Swing Doors
- Dual Voltage Selectable (12 VDC or 24 VDC)
- Low Current Consumption
- Reliable Holding Force
- · Hall Effect Sensor Monitoring Output
- · Green/Red LED Indication for EM Lock Status
- · Built-in Mag.Contact for Door Status Monitoring
- · Durable and Silence Operation
- · Cosmeticize Anodized Aluminum Casing
- Surge & Spike Protection PCB
- Anti-Tamper Jam Nuts
- · Full Range of Optional Brackets

### Specifications:

- Voltage Input: 12 VDC / 24 VDC (per Magnet)
- Current Draw: 12V / 500mA; 24V / 250mA (±5%)
- Holding Force: Up to 600 lbs x2 (272 kg x2)
- · Hall Effect Contact: SPDT rated 2A at 24 VDC
- · Anti-Rust Surface Treatment: Blue Zinc Plating
- Operating Temperature: 0~55° C (32~131° F)
- Operating Humidity: 0~95% (non condensing)
- Weight (Magnet): 2.2 kg (±1%)
- Dimensions: Magnet (L)500x(W)42x(T)25 mm Armature - (L)180x(W)38x(T)11 mm