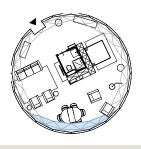

## GLAMPING | Domes

#### SPECIFICATIONS

- Hase area: 27,3m<sup>2</sup>
- Diameter: 5,9m
- t Height: 3,5m
- Assembly time:3-4 hours
- Capacity:4 Pax