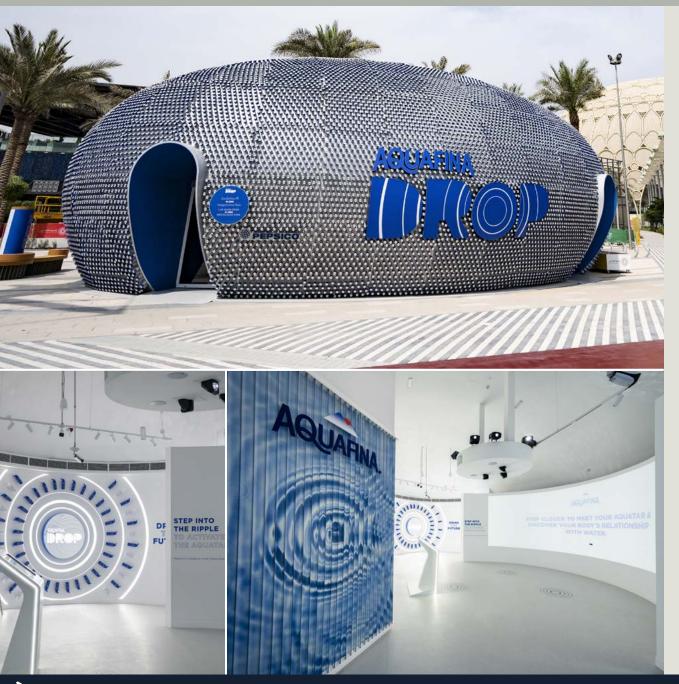

## TEMPORARY STRUCTURES & POP-UPS | EXPO 2020 (Aquafina)

#### Location: Dubai

We had the honour to create three striking pavilions for the brands Pepsi®, Lay's®, Gatorade®, and Aquafina® which were located in and aligned with Expo 2020's three core sub-themes and Thematic Districts, Opportunity, Mobility and Sustainability. PepsiCo as a company aims to drive change for a better tomorrow by challenging today and the best platform to begin is at the World Expo. The vision of the company was brought to life through the three dedicated pavilions; The Plus, The Bolt and The Drop each designed in a way to capture each brand's identity.

The vision of the company will be brought to life through the three dedicated pavilions; The Plus, The Bolt and The Drop each designed in a way to capture each brand's identity. The designs will combine elegance with creative one of a kind activations that will indeed allow the company to communicate and execute its vision to challenge today, in order to change tomorrow.