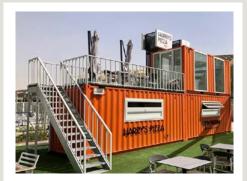

## CONTAINERS | F & B

#### SPECIFICATIONS

☆ Total Gross Area - 30m<sup>2</sup>