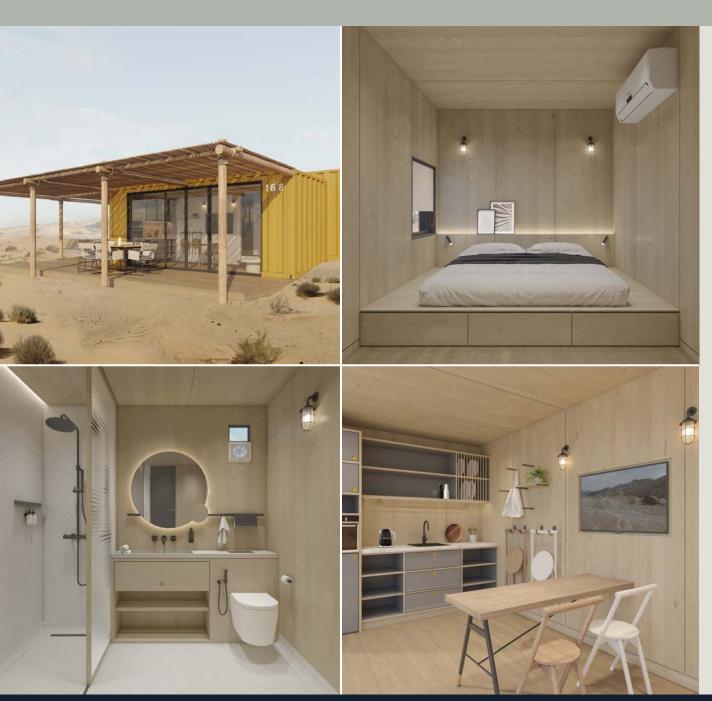

## Residential

First of its kind residential module featuring cutting edge designs and enhancement capabilities.

#### Bespoke Modular Villa

Fully customised one bedroom villa that can comfortably accommodate one to two people.

## RESIDENTIAL | Bespoke Signature Module

#### SPECIFICATIONS

- 茸 Footprint **4m x 12m**
- ☆ Total Gross Area 48m<sup>2</sup>