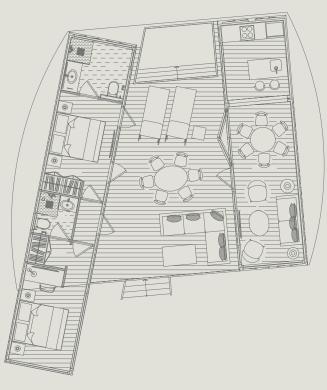

# **I** CONTAINERS

Custom designed modified shipping containers, accommodating todays modern urban requirements and living expectations designed for comfort, style, and luxury.

Hospitality

Available in 20ft containers.

Holiday Residential

Available in 20ft and 40ft containers.

F & B —

Available in 20ft and 40ft containers.

Office / Retail

Available in 20ft and 40ft containers.

## CONTAINERS | Holiday Residential

Talle 192

#### SPECIFICATIONS

**I** Footprint - **2,5m x 12m + 2,5m x 9m** 

☆ Total Gross Area - 52,5m<sup>2</sup>

HIN.