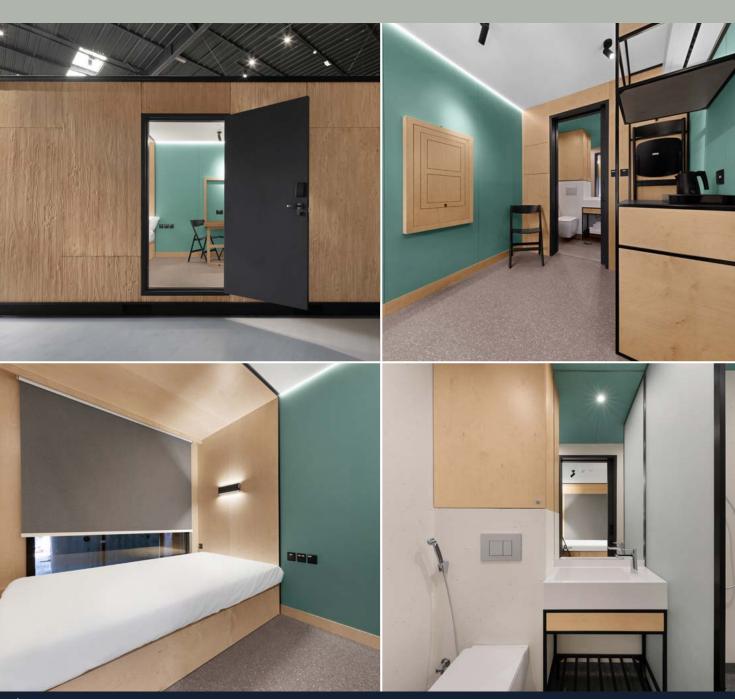

## HOSPITALITY | 1 Bedroom Module

#### SPECIFICATIONS

Footprint - 2,8m x 9,5m

Total Gross Area - **26m**<sup>2</sup>