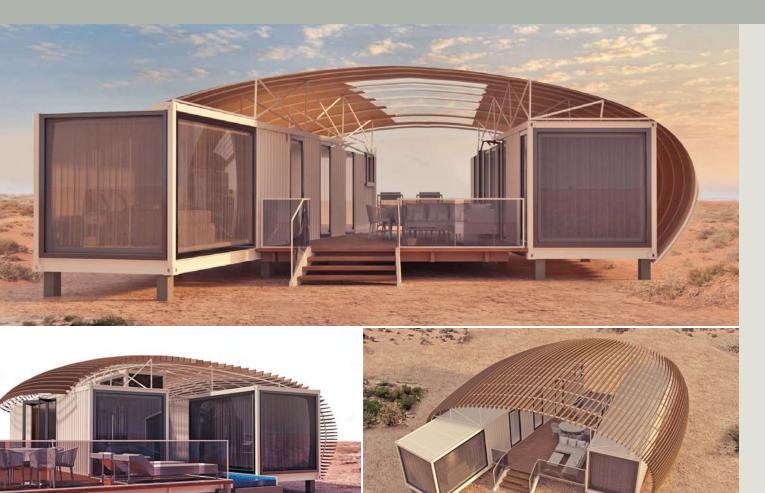

# **I** CONTAINERS

Custom designed modified shipping containers, accommodating todays modern urban requirements and living expectations designed for comfort, style, and luxury.

Hospitality

Available in 20ft containers.

Holiday Residential

Available in 20ft and 40ft containers.

F & B —

Available in 20ft and 40ft containers.

Office / Retail

Available in 20ft and 40ft containers.

## CONTAINERS | Hospitality

- 🗯 Footprint **2,5m x 6m**
- ☆ Total Gross Area 15m<sup>2</sup>