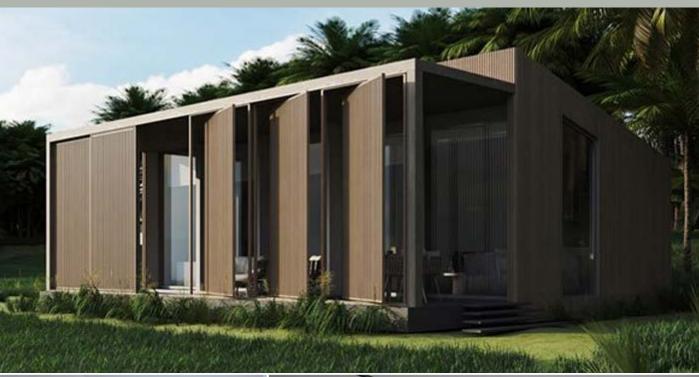

## RESIDENTIAL | Modular Luxury Villa

#### SPECIFICATIONS

- **I** Footprint **4,5m x 8,5m + 4,5m x 8,5m**
- ☆ Total Gross Area 78m<sup>2</sup>

#### AVAILABLE IN:

- Π 1 Module
- h 2 Modules
  - 3 Modules