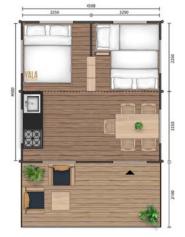

#### SPECIFICATIONS

- Inner tent dimension:
   4,5 x 4,5m (20,3m<sup>2</sup>)
- Weranda: 4,5 x 2,1m (9,5m<sup>2</sup>)
- ☆ Total surface: 4,5 x 6,6m (29,8m<sup>2</sup>)
- **!!** Footprint: **6,4 x 9m (57,6m²)**
- 🏝 Guests: 2-5
- 🖀 Bedrooms: 2
- Bathroom: No
- 🖬 Kitchen: **Yes**