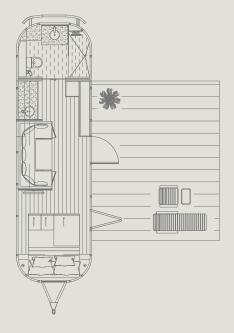

#### Bespoke Modular Villa

Fully customised one bedroom villa that can comfortably accommodate one to two people.

## RESIDENTIAL | Bespoke Signature Module

#### SPECIFICATIONS

- 茸 Footprint **4m x 12m**
- ☆ Total Gross Area 48m<sup>2</sup>

## AVAILABLE IN:

1 Module2 Modules

3 Modules