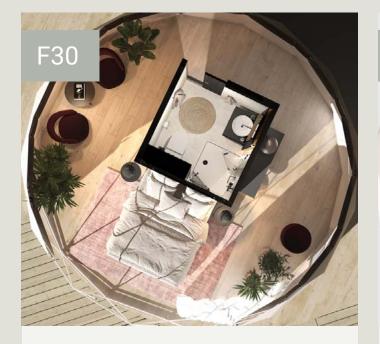

## GLAMPING | Domes

#### SPECIFICATIONS

- Hase area: 27,3m<sup>2</sup>
- Diameter: 5,9m
- t Height: 3,5m
- Assembly time:3-4 hours
- Capacity:4 Pax