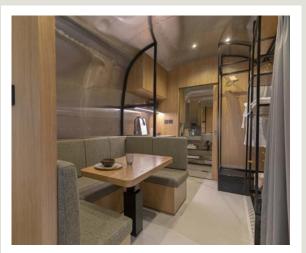

## GLAMPING | The Nomad Trailer

#### SPECIFICATIONS

**‡** Footprint - **2,5m x 8m** 

☆ Total Gross Area - 20m<sup>2</sup>