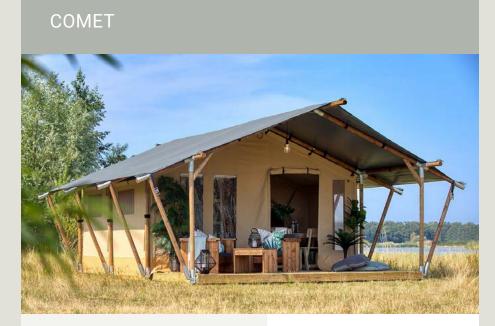

## GLAMPING | Classic Tents

#### SPECIFICATIONS

- Inner tent dimension:
   4,5 x 4,5m (20,3m<sup>2</sup>)
- Weranda: 4,5 x 2,1m (9,5m<sup>2</sup>)
- ☆ Total surface: 4,5 x 6,6m (29,8m<sup>2</sup>)
- **!!** Footprint: **6,4 x 9m (57,6m²)**
- 🏝 Guests: 2-5
- 🖀 Bedrooms: 2
- Bathroom: No
- 🖬 Kitchen: **Yes**