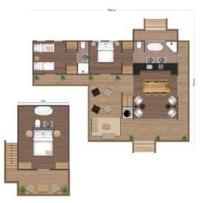

#### SPECIFICATIONS

- Inner tent dimension:
   4,5 x 4,5m (20,3m<sup>2</sup>)
- Weranda: 4,5 x 2,1m (9,5m<sup>2</sup>)
- ☆ Total surface: 4,5 x 6,6m (29,8m<sup>2</sup>)
- **!!** Footprint: **6,4 x 9m (57,6m²)**
- 🏝 Guests: 2-5
- 🖀 Bedrooms: 2
- Bathroom: No
- 🖬 Kitchen: **Yes**

#### SPARKLE

- ▲ Inner tent dimension:
- 2,5 x 3m (7,5 m<sup>2</sup>)
- 🚓 Veranda: 2,5 x 1,2m (3,1m²)
- ☆ Total surface: 2,5 x 4,2m (10,6m<sup>2</sup>)
- **!!** Footprint: **3,9 x 6,2m (20,3m**<sup>2</sup>)
- 🗥 Guests: 2
- 🚍 Bedrooms: 1
- 🛢 Bathroom: No
- Kitchen: No

- ▲ Inner tent dimension:
  - 7,5 x 5,4m (40,5m<sup>2</sup>)
- Veranda: 5 x 3,1m (15,5m<sup>2</sup>)
- ☆ Total surface: 55m<sup>2</sup>
- **••** Footprint: **9,5 x 9,9m (94,1m<sup>2</sup>)**
- 🆀 Guests: 4-6
- 🖀 Bedrooms: 2
- 🛢 🛛 Bathroom: **Yes**
- 🖬 Kitchen: **Yes**