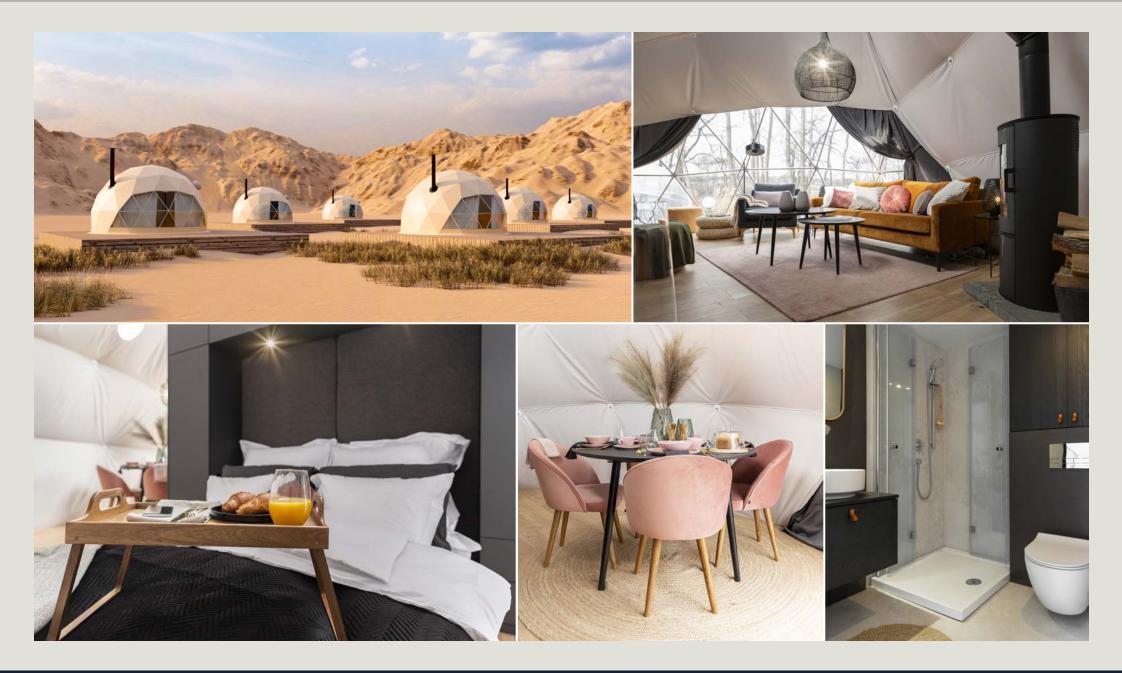

## GLAMPING | Domes

#### SPECIFICATIONS

- Hase area: 27,3m<sup>2</sup>
- Diameter: 5,9m
- t Height: 3,5m
- Assembly time:3-4 hours
- Capacity:4 Pax

#### SPECIFICATIONS

- Ħ Base area: 37,5m<sup>2</sup>
- Diameter: 6,9m
- t Height: 4,1m
- Assembly time:4-5 hours
- Capacity:

4-5 pax

## GLAMPING | Domes Interior & Exterior