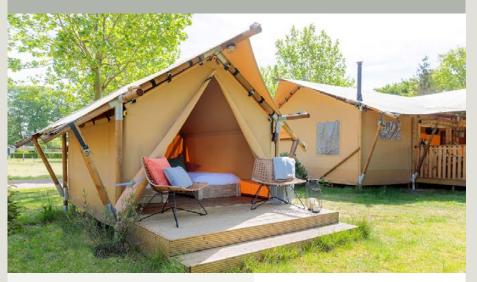

is suitable for any terrain and weather.

## GLAMPING | Domes



#### SPECIFICATIONS

- Hase area: 27,3m<sup>2</sup>
- Diameter: 5,9m
- t Height: 3,5m
- Assembly time:3-4 hours
- Capacity:4 Pax





#### SPECIFICATIONS

- Ħ Base area: 37,5m<sup>2</sup>
- Diameter: 6,9m
- t Height: 4,1m
- Assembly time:4-5 hours
- Capacity:

4-5 pax









## GLAMPING | Domes Interior & Exterior



## GLAMPING | Tents



#### SUPERIOR TENT



#### DELUXE TENT



## EXCLUSIVE TENT



## GLAMPING | Classic Tents



#### SPECIFICATIONS

- Inner tent dimension:
   4,5 x 4,5m (20,3m<sup>2</sup>)
- Weranda: 4,5 x 2,1m (9,5m<sup>2</sup>)
- ☆ Total surface: 4,5 x 6,6m (29,8m<sup>2</sup>)
- **!!** Footprint: **6,4 x 9m (57,6m²)**
- 🏝 Guests: 2-5
- 🖀 Bedrooms: 2
- Bathroom: No
- 🖬 Kitchen: **Yes**



#### SPARKLE



- ▲ Inner tent dimension:
- 2,5 x 3m (7,5 m<sup>2</sup>)
- 🚓 Veranda: 2,5 x 1,2m (3,1m²)
- ☆ Total surface: 2,5 x 4,2m (10,6m<sup>2</sup>)
- **!!** Footprint: **3,9 x 6,2m (20,3m**<sup>2</sup>)
- 🗥 Guests: 2
- 🚍 Bedrooms: 1
- 🛢 Bathroom: No
- Kitchen: No





- ▲ Inner tent dimension:
  - 7,5 x 5,4m (40,5m<sup>2</sup>)
- Veranda: 5 x 3,1m (15,5m<sup>2</sup>)
- ☆ Total surface: 55m<sup>2</sup>
- **••** Footprint: **9,5 x 9,9m (94,1m<sup>2</sup>)**
- 🆀 Guests: 4-6
- 🖀 Bedrooms: 2
- 🛢 🛛 Bathroom: **Yes**
- 🖬 Kitchen: **Yes**



## GLAMPING | Deluxe Tents



#### SPECIFICATIONS

- ▲ Inner tent dimension: **51,2m**<sup>2</sup>
- 🚓 Veranda: 17,4m²
- ☆ Total surface: 68,6m<sup>2</sup>
- Footprint: 104,4m<sup>2</sup>
- 🆀 Guests: **4-6**
- 🖀 Bedrooms: 3
- Bathroom: Yes, and a separate toilet
- Ki