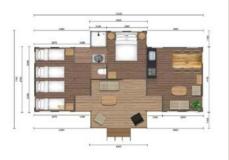

## GLAMPING | Classic Tents

#### SPECIFICATIONS

- Inner tent dimension:
   4,5 x 4,5m (20,3m<sup>2</sup>)
- Weranda: 4,5 x 2,1m (9,5m<sup>2</sup>)
- ☆ Total surface: 4,5 x 6,6m (29,8m<sup>2</sup>)
- **!!** Footprint: **6,4 x 9m (57,6m²)**
- 🏝 Guests: 2-5
- 🖀 Bedrooms: 2
- Bathroom: No
- 🖬 Kitchen: **Yes**