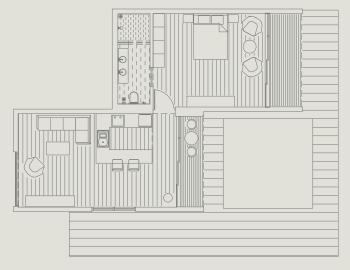

## RESIDENTIAL | Modular Luxury Villa

#### SPECIFICATIONS

- **I** Footprint **4,5m x 8,5m + 4,5m x 8,5m**
- ☆ Total Gross Area 78m<sup>2</sup>

#### AVAILABLE IN:

- Π 1 Module
- h 2 Modules
  - 3 Modules