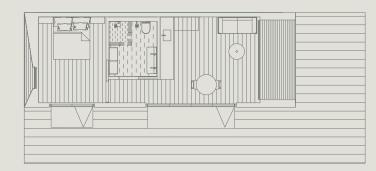

## RESIDENTIAL | Bespoke Signature Module

#### SPECIFICATIONS

- 茸 Footprint **4m x 12m**
- ☆ Total Gross Area 48m<sup>2</sup>

## AVAILABLE IN:

1 Module2 Modules

3 Modules