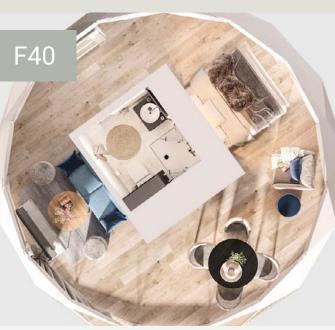

GLAMPING

## IV GLAMPING



#### DOMES

Easy to install dome tents in various sizes for your event or semi-permanent entertainment activation. The domes can each be interconnected through tubes if necessary.



#### TENTS

\_\_\_\_\_

Get as close to nature as possible while still providing you the experience of luxury living. Based on your needs and preferences, we have a wide portfolio of tents for you to choose from. Our selections begin with the classic and superior models and range all the way to deluxe and exclusive selections.



#### TRAILERS

Luxury camping in the form of a trailer that is suitable for any terrain and weather.

## GLAMPING | Domes



#### SPECIFICATIONS

- Hase area: 27,3m<sup>2</sup>
- Diameter: 5,9m
- t Height: 3,5m
- Assembly time:3-4 hours
- Capacity:4 Pax





#### SPECIFICATIONS

- Ħ Base area: 37,5m<sup>2</sup>
- Diameter: 6,9m
- t Height: 4,1m
- Assembly time:4-5 hours
- Capacity:

4-5 pax









## GLAMPING | Domes Interior & Exterior



## GLAMPING | Tents



#### SUPERIOR TENT



#### DELUXE TENT



## EXCLUSIVE TENT



## GLAMPING | Classic Tents



#### SPECIFICATIONS

- Inner tent dimension:
   4,5 x 4,5m (20,3m<sup>2</sup>)
- Weranda: 4,5 x 2,1m (9,5m<sup>2</sup>)
- ☆ Total surface: 4,5 x 6,6m (29,8m<sup>2</sup>)
- **!!** Footprint: **6,4 x 9m (57,6m²)**
- 🏝 Guests: 2-5
- 🖀 Bedrooms: 2
- Bathroom: No
- 🖬 Kitchen: **Yes**



#### SPARKLE



- ▲ Inner tent dimension:
- 2,5 x 3m (7,5 m<sup>2</sup>)
- 🚓 Veranda: 2,5 x 1,2m (3,1m²)
- ☆ Total surface: 2,5 x 4,2m (10,6m<sup>2</sup>)
- **!!** Footprint: **3,9 x 6,2m (20,3m**<sup>2</sup>)
-