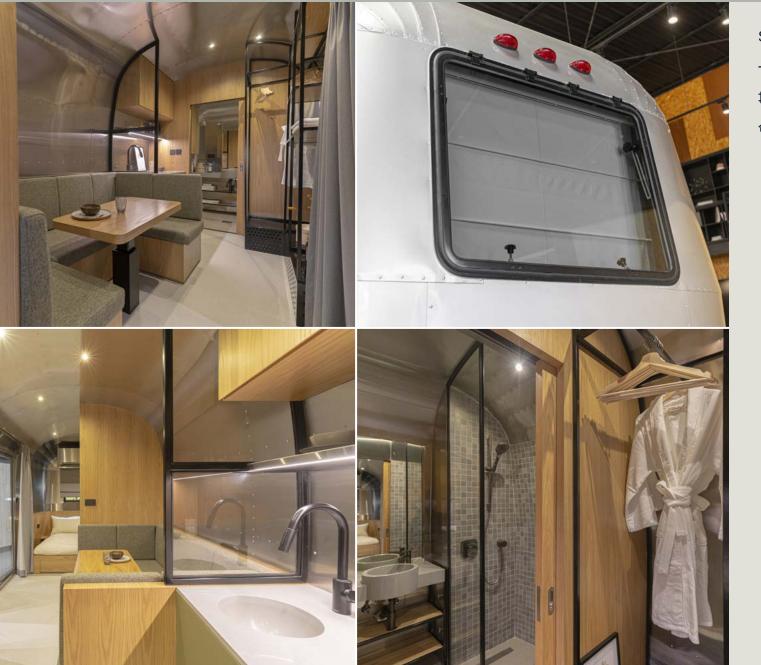

## GLAMPING | The Nomad Trailer

#### SPECIFICATIONS

**‡** Footprint - **2,5m x 8m** 

☆ Total Gross Area - 20m<sup>2</sup>