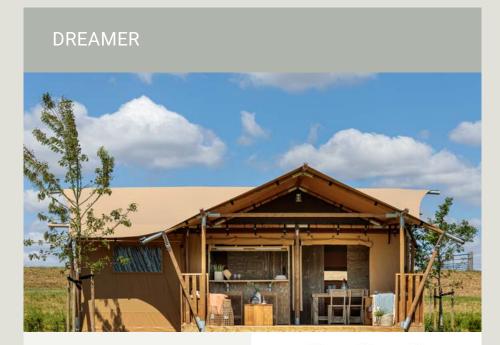

#### TENTS

\_\_\_\_\_

Get as close to nature as possible while still providing you the experience of luxury living. Based on your needs and preferences, we have a wide portfolio of tents for you to choose from. Our selections begin with the classic and superior models and range all the way to deluxe and exclusive selections.

## GLAMPING | Tents

#### DELUXE TENT

## GLAMPING | Deluxe Tents

#### SPECIFICATIONS

- ▲ Inner tent dimension: **51,2m**<sup>2</sup>
- 🚓 Veranda: 17,4m²
- ☆ Total surface: 68,6m<sup>2</sup>
- Footprint: 104,4m<sup>2</sup>
- 🆀 Guests: **4-6**
- 🖀 Bedrooms: 3
- Bathroom: Yes, and a separate toilet
- Kitchen: Yes