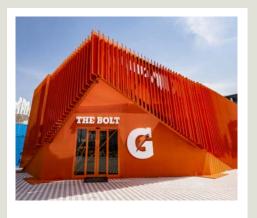

## TEMPORARY STRUCTURES & POP-UPS | EXPO 2020 (Gatorade)

#### Location: Dubai

We had the honour to create three striking pavilions for the brands Pepsi®, Lay's®, Gatorade®, and Aquafina® which were located in and aligned with Expo 2020's three core sub-themes and Thematic Districts, Opportunity, Mobility and Sustainability. PepsiCo as a company aims to drive change for a better tomorrow by challenging today and the best platform to begin is at the World Expo. The vision of the company was brought to life through the three dedicated pavilions; The Plus, The Bolt and The Drop each designed in a way to capture each brand's identity.

The vision of the company will be brought to life through the three dedicated pavilions; The Plus, The Bolt and The Drop each designed in a way to capture each brand's identity. The designs will combine elegance with creative one of a kind activations that will indeed allow the company to communicate and execute its vision to challenge today, in order to change tomorrow.