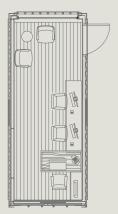

## HOSPITALITY | 1 Bedroom Module

#### SPECIFICATIONS

Footprint - 2,8m x 9,5m

Total Gross Area - **26m**<sup>2</sup>