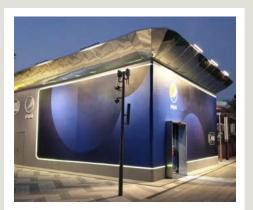

## TEMPORARY STRUCTURES & POP-UPS | EXPO 2020 (Aquafina)

#### Location: Dubai

We had the honour to create three striking pavilions for the brands Pepsi®, Lay's®, Gatorade®, and Aquafina® which were located in and aligned with Expo 2020's three core sub-themes and Thematic Districts, Opportunity, Mobility and Sustainability. PepsiCo as a company aims to drive change for a better tomorrow by challenging today and the best platform to begin is at the World Expo. The vision of the company was brought to life through the three dedicated pavilions; The Plus, The Bolt and The Drop each designed in a way to capture each brand's identity.

The vision of the company will be brought to life through the three dedicated pavilions; The Plus, The Bolt and The Drop each designed in a way to capture each brand's identity. The designs will combine elegance with creative one of a kind activations that will indeed allow the company to communicate and execute its vision to challenge today, in order to change tomorrow.