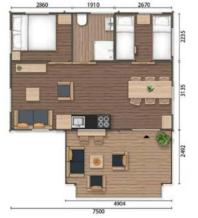

## HOSPITALITY | 2 Bedroom Module

- **I** Footprint **2,8m x 9,5m + 2,8m x 6,5m**
- Total Gross Area **45m**<sup>2</sup>