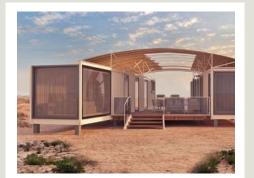

#### Bespoke Modular Villa

Fully customised one bedroom villa that can comfortably accommodate one to two people.

## RESIDENTIAL | Bespoke Signature Module

#### SPECIFICATIONS

- 茸 Footprint **4m x 12m**
- ☆ Total Gross Area 48m<sup>2</sup>