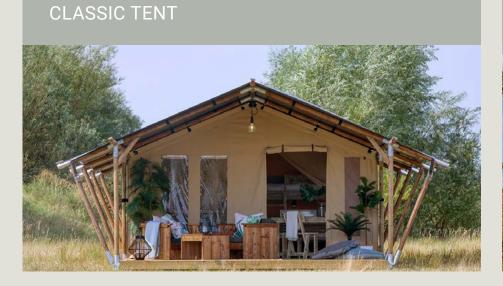

## GLAMPING | Classic Tents

#### SPECIFICATIONS

- Inner tent dimension:
   4,5 x 4,5m (20,3m<sup>2</sup>)
- Weranda: 4,5 x 2,1m (9,5m<sup>2</sup>)
- ☆ Total surface: 4,5 x 6,6m (29,8m<sup>2</sup>)
- **!!** Footprint: **6,4 x 9m (57,6m²)**
- 🏝 Guests: 2-5
- 🖀 Bedrooms: 2
- Bathroom: No
- 🖬 Kitchen: **Yes**