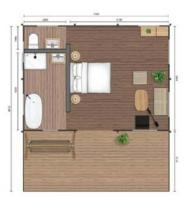

## GLAMPING | Deluxe Tents

#### SPECIFICATIONS

- ▲ Inner tent dimension: **51,2m**<sup>2</sup>
- 🚓 Veranda: 17,4m²
- ☆ Total surface: 68,6m<sup>2</sup>
- Footprint: 104,4m<sup>2</sup>
- 🆀 Guests: **4-6**
- 🖀 Bedrooms: 3
- Bathroom: Yes, and a separate toilet
- Kitchen: Yes