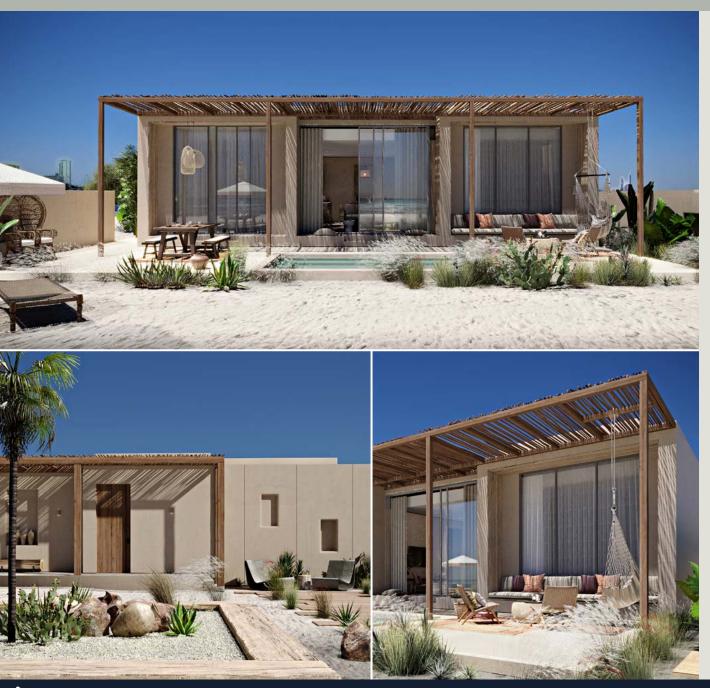

## RESIDENTIAL | Modular Luxury Villa

#### SPECIFICATIONS

- **I** Footprint **4,5m x 8,5m + 4,5m x 8,5m**
- ☆ Total Gross Area 78m<sup>2</sup>

#### AVAILABLE IN:

- Π 1 Module
- h 2 Modules
  - 3 Modules