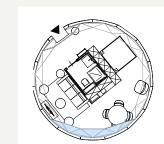

## GLAMPING | Domes

#### SPECIFICATIONS

- Hase area: 27,3m<sup>2</sup>
- Diameter: 5,9m
- t Height: 3,5m
- Assembly time:3-4 hours
- Capacity:4 Pax