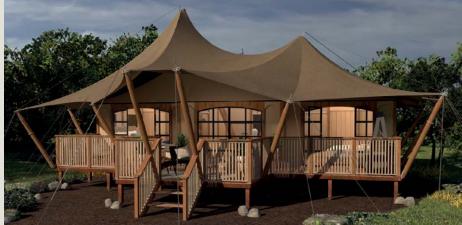

le still providing you the experience of luxury living. Based on your needs and preferences, we have a wide portfolio of tents for you to choose from. Our selections begin with the classic and superior models and range all the way to deluxe and exclusive selections.



#### TRAILERS

Luxury camping in the form of a trailer that is suitable for any terrain and weather.

## GLAMPING | Domes



#### SPECIFICATIONS

- Hase area: 27,3m<sup>2</sup>
- Diameter: 5,9m
- t Height: 3,5m
- Assembly time:3-4 hours
- Capacity:4 Pax





#### SPECIFICATIONS

- Ħ Base area: 37,5m<sup>2</sup>
- Diameter: 6,9m
- t Height: 4,1m
- Assembly time:4-5 hours
- Capacity:

4-5 pax









## GLAMPING | Domes Interior & Exterior



## GLAMPING | Tents



#### SUPERIOR TENT



#### DELUXE TENT



## EXCLUSIVE TENT



## GLAMPING | Classic Tents



#### SPECIFICATIONS

- Inner tent dimension:
   4,5 x 4,5m (20,3m<sup>2</sup>)
- Weranda: 4,5 x 2,1m (9,5m<sup>2</sup>)
- ☆ Total surface: 4,5 x 6,6m (29,8m<sup>2</sup>)
- **!!** Footprint: **6,4 x 9m (57,6m²)**
- 🏝 Guests: 2-5
- 🖀 Bedrooms: 2
- Bathroom: No
- 🖬 Kitchen: **Yes**



#### SPARKLE



- ▲ Inner tent dimension:
- 2,5 x 3m (7,5 m<sup>2</sup>)
- 🚓 Veranda: 2,5 x 1,2m (3,1m²)
- ☆ Total surface: 2,5 x 4,2m (10,6m<sup>2</sup>)
- **!!** Footprint: **3,9 x 6,2m (20,3m**<sup>2</sup>)
- 🗥 Guests: 2
- 🚍 Bedrooms: 1
- 🛢 Bathroom: No
- Kitchen: No





- ▲ Inner tent dimension:
  - 7,5 x 5,4m (40,5m<sup>2</sup>)
- Veranda: 5 x 3,1m (15,5m<sup>2</sup>)
- ☆ Total surface: 55m<sup>2</sup>
- **••** Footprint: **9,5 x 9,9m (94,1m<sup>2</sup>)**
- 🆀 Guests: 4-6
-