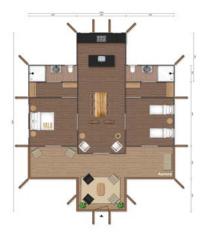

#### SPECIFICATIONS

- ▲ Inner tent dimension: **70,1m**<sup>2</sup>
- 🛱 Veranda: 32,7m²
- ☆ Total floor area: 102,8m<sup>2</sup>
- **!!** Footprint: **17,5 x 20m (348,5m**<sup>2</sup>)
- 🍅 Guests: 4
- 🖀 Bedrooms: 2
- Bathroom: Yes, en-suite bathroom for both bedrooms
- Kitchen: Optional

#### SUPERNOVA

- ▲ Inner tent total: 103,6m²
- 🛱 Veranda total: 80m²
- ☆ Total surface: 183,6m<sup>2</sup>
- **!!** Footprint: **23,7 x 24,2m (650m<sup>2</sup>)**
- 🏝 Guests: 6
- 🖀 Bedrooms: 3
- Bathroom: Yes, en-suite bathroom for all three bedrooms
- Kitchen: Optional