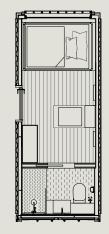

#### Bespoke Modular Villa

Fully customised one bedroom villa that can comfortably accommodate one to two people.

## RESIDENTIAL | Bespoke Signature Module

#### SPECIFICATIONS

- 茸 Footprint **4m x 12m**
- ☆ Total Gross Area 48m<sup>2</sup>