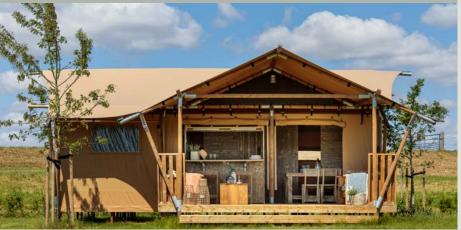

_

Get as close to nature as possible while still providing you the experience of luxury living. Based on your needs and preferences, we have a wide portfolio of tents for you to choose from. Our selections begin with the classic and superior models and range all the way to deluxe and exclusive selections.



#### TRAILERS

Luxury camping in the form of a trailer that is suitable for any terrain and weather.

## GLAMPING | Domes



#### SPECIFICATIONS

- Hase area: 27,3m<sup>2</sup>
- Diameter: 5,9m
- t Height: 3,5m
- Assembly time:3-4 hours
- Capacity:4 Pax





#### SPECIFICATIONS

- Ħ Base area: 37,5m<sup>2</sup>
- Diameter: 6,9m
- t Height: 4,1m
- Assembly time:4-5 hours
- Capacity:

4-5 pax









## GLAMPING | Domes Interior & Exterior



## GLAMPING | Tents



#### SUPERIOR TENT



#### DELUXE TENT



## EXCLUSIVE TENT



## GLAMPING | Classic Tents



#### SPECIFICATIONS

- Inner tent dimension:
   4,5 x 4,5m (20,3m<sup>2</sup>)
- Weranda: 4,5 x 2,1m (9,5m<sup>2</sup>)
- ☆ Total surface: 4,5 x 6,6m (29,8m<sup>2</sup>)
- **!!** Footprint: **6,4 x 9m (57,6m²)**
- 🏝 Guests: 2-5
- 🖀 Bedrooms: 2
- Bathroom: No
- 🖬 Kitchen: **Yes**



#### SPARKLE



- ▲ Inner tent dimension:
- 2,5 x 3m (7,5 m<sup>2</sup>)
- 🚓 Veranda: 2,5 x 1,2m (3,1m²)
- ☆ Total surface: 2,5 x 4,2m (10,6m<sup>2</sup>)
- **!!** Footprint: **3,9 x 6,2m (20,3m**<sup>2</sup>)
- 🗥 Guests: 2
- 🚍 Bedrooms: 1
- 🛢 Bathroom: No
- Kitchen: No





- ▲ Inner tent dimension:
  - 7,5 x 5,4m (40,5m<sup>2</sup>)
- Veranda: 5 x 3,1m (15,5m<sup>2</sup>)
- ☆ Total surface: 55m<sup>2</sup>
- **••** Footprint: **9,5 x 9,9