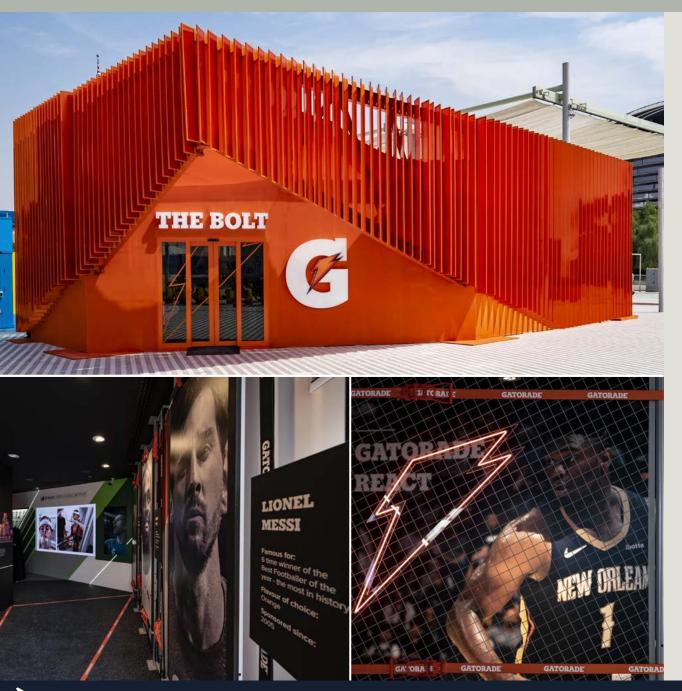

## TEMPORARY STRUCTURES & POP-UPS | EXPO 2020 (Gatorade)

#### Location: Dubai

We had the honour to create three striking pavilions for the brands Pepsi®, Lay's®, Gatorade®, and Aquafina® which were located in and aligned with Expo 2020's three core sub-themes and Thematic Districts, Opportunity, Mobility and Sustainability. PepsiCo as a company aims to drive change for a better tomorrow by challenging today and the best platform to begin is at the World Expo. The vision of the company was brought to life through the three dedicated pavilions; The Plus, The Bolt and The Drop each designed in a way to capture each brand's identity.

The vision of the company will be brought to life through the three dedicated pavilions; The Plus, The Bolt and The Drop each designed in a way to capture each brand's identity. The designs will combine elegance with creative one of a kind activations that will indeed allow the company to communicate and execute its vision to challenge today, in order to change tomorrow.