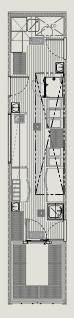

## RESIDENTIAL | Bespoke Signature Module

#### SPECIFICATIONS

- 茸 Footprint **4m x 12m**
- ☆ Total Gross Area 48m<sup>2</sup>

## AVAILABLE IN:

1 Module2 Modules

3 Modules