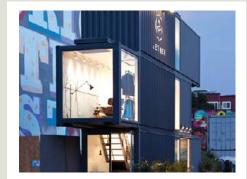

## CONTAINERS | Holiday Residential

Talle 192

#### SPECIFICATIONS

**I** Footprint - **2,5m x 12m + 2,5m x 9m** 

☆ Total Gross Area - 52,5m<sup>2</sup>

HIN.