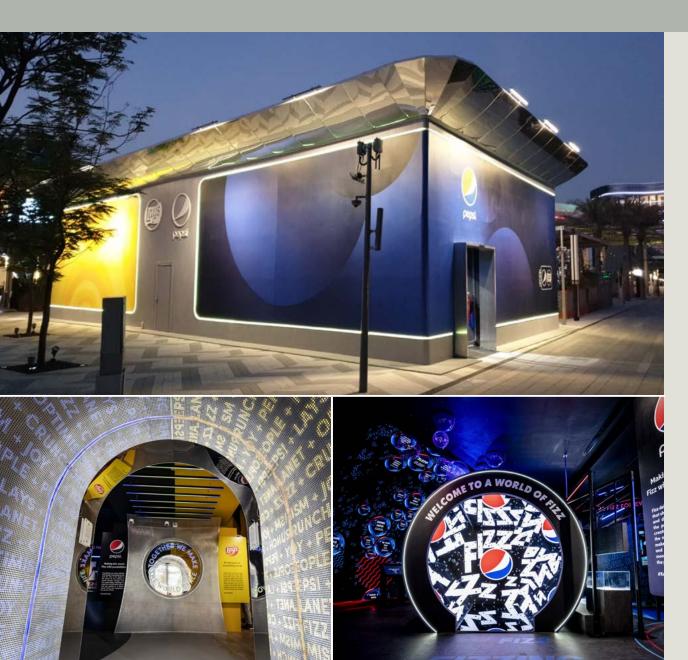

## TEMPORARY STRUCTURES & POP-UPS | EXPO 2020 (Pepsi Black & Lays)

#### Location: Dubai

We had the honour to create three striking pavilions for the brands Pepsi®, Lay's®, Gatorade®, and Aquafina® which were located in and aligned with Expo 2020's three core sub-themes and Thematic Districts, Opportunity, Mobility and Sustainability. PepsiCo as a company aims to drive change for a better tomorrow by challenging today and the best platform to begin is at the World Expo. The vision of the company was brought to life through the three dedicated pavilions; The Plus, The Bolt and The Drop each designed in a way to capture each brand's identity.

The vision of the company will be brought to life through the three dedicated pavilions; The Plus, The Bolt and The Drop each designed in a way to capture each brand's identity. The designs will combine elegance with creative one of a kind activations that will indeed allow the company to communicate and execute its vision to challenge today, in order to change tomorrow.