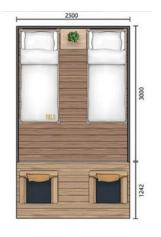

## RESIDENTIAL | Bespoke Signature Module

#### SPECIFICATIONS

- 茸 Footprint **4m x 12m**
- ☆ Total Gross Area 48m<sup>2</sup>

## AVAILABLE IN:

1 Module2 Modules

3 Modules