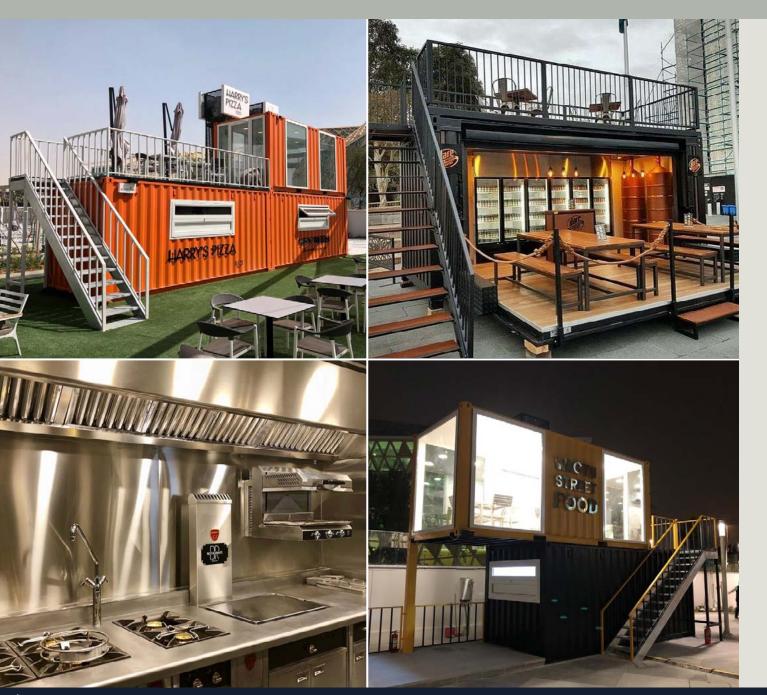

## CONTAINERS | F & B

#### SPECIFICATIONS

☆ Total Gross Area - 30m<sup>2</sup>