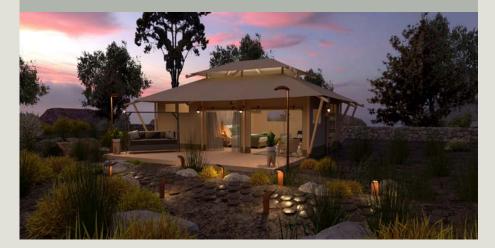

## GLAMPING | Tents

#### DELUXE TENT

## GLAMPING | Deluxe Tents

#### SPECIFICATIONS

- ▲ Inner tent dimension: **51,2m**<sup>2</sup>
- 🚓 Veranda: 17,4m²
- ☆ Total surface: 68,6m<sup>2</sup>
- Footprint: 104,4m<sup>2</sup>
- 🆀 Guests: **4-6**
- 🖀 Bedrooms: 3
- Bathroom: Yes, and a separate toilet
- Kitchen: Yes