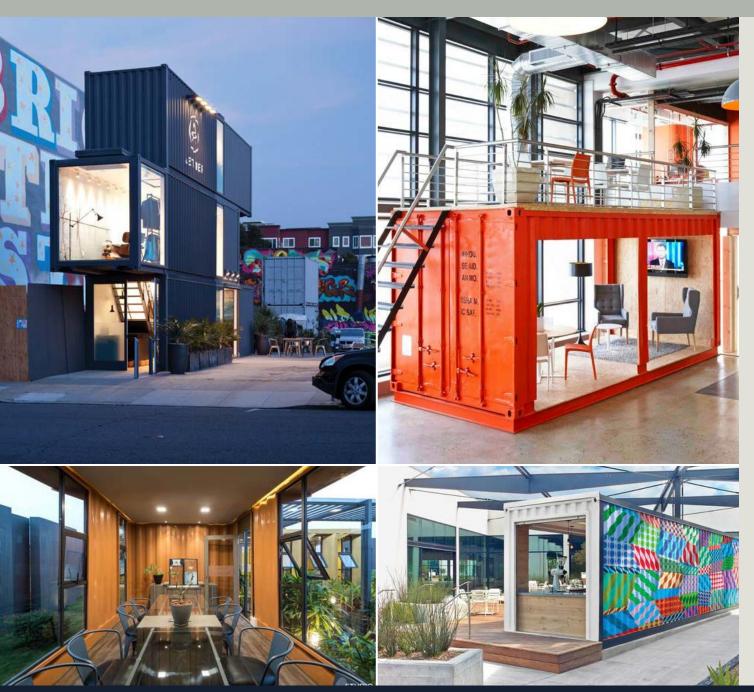

# **I** CONTAINERS

Custom designed modified shipping containers, accommodating todays modern urban requirements and living expectations designed for comfort, style, and luxury.

Hospitality

Available in 20ft containers.

Holiday Residential

Available in 20ft and 40ft containers.

F & B —

Available in 20ft and 40ft containers.

Office / Retail

Available in 20ft and 40ft containers.

## CONTAINERS | Hospitality

- 🗯 Footprint **2,5m x 6m**
- ☆ Total Gross Area 15m<sup>2</sup>

## CONTAINERS | Holiday Residential

Talle 192

#### SPECIFICATIONS

**I** Footprint - **2,5m x 12m + 2,5m x 9m** 

☆ Total Gross Area - 52,5m<sup>2</sup>

HIN.

## CONTAINERS | F & B

#### SPECIFICATIONS

☆ Total Gross Area - 30m<sup>2</sup>

## CONTAINERS | Office Unit / Retail

#### SPECIFICATIONS

**‡** Footprint - **2,5m x 6m** 

☆ Total Gross Area - 15m<sup>2</sup>