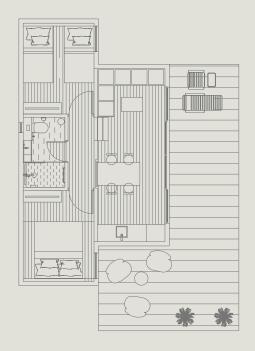

## Residential

First of its kind residential module featuring cutting edge designs and enhancement capabilities.

#### Bespoke Modular Villa

Fully customised one bedroom villa that can comfortably accommodate one to two people.

## RESIDENTIAL | Bespoke Signature Module

#### SPECIFICATIONS

- 茸 Footprint **4m x 12m**
- ☆ Total Gross Area 48m<sup>2</sup>