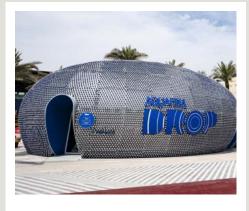

## TEMPORARY STRUCTURES & POP-UPS | EXPO 2020 (Pepsi Black & Lays)

#### Location: Dubai

We had the honour to create three striking pavilions for the brands Pepsi®, Lay's®, Gatorade®, and Aquafina® which were located in and aligned with Expo 2020's three core sub-themes and Thematic Districts, Opportunity, Mobility and Sustainability. PepsiCo as a company aims to drive change for a better tomorrow by challenging today and the best platform to begin is at the World Expo. The vision of the company was brought to life through the three dedicated pavilions; The Plus, The Bolt and The Drop each designed in a way to capture each brand's identity.

The vision of the company will be brought to life through the three dedicated pavilions; The Plus, The Bolt and The Drop each designed in a way to capture each brand's identity. The designs will combine elegance with creative one of a kind activations that will indeed allow the company to communicate and execute its vision to challenge today, in order to change tomorrow.