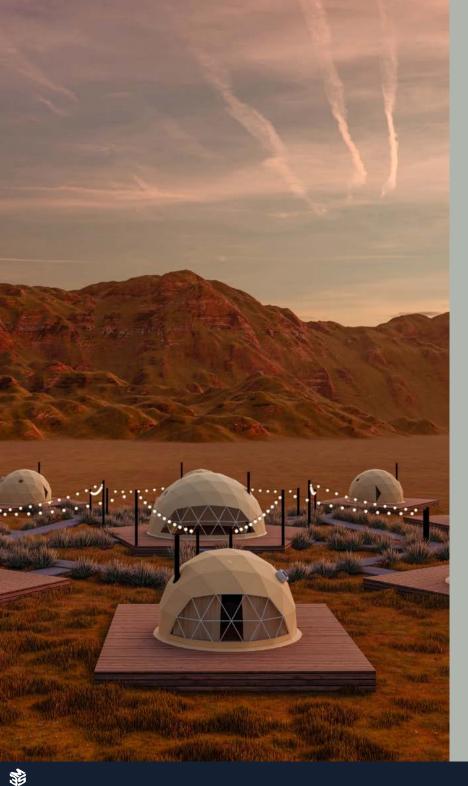

#### DOMES

Easy to install dome tents in various sizes for your event or semi-permanent entertainment activation. The domes can each be interconnected through tubes if necessary.

## GLAMPING | Domes

#### SPECIFICATIONS

- Hase area: 27,3m<sup>2</sup>
- Diameter: 5,9m
- t Height: 3,5m
- Assembly time:3-4 hours
- Capacity:4 Pax