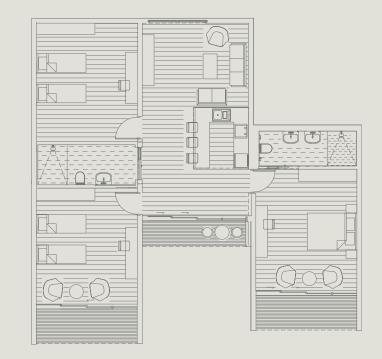

## RESIDENTIAL | Modular Luxury Villa

#### SPECIFICATIONS

- **I** Footprint **4,5m x 8,5m + 4,5m x 8,5m**
- ☆ Total Gross Area 78m<sup>2</sup>

#### AVAILABLE IN:

- Π 1 Module
- h 2 Modules
  - 3 Modules