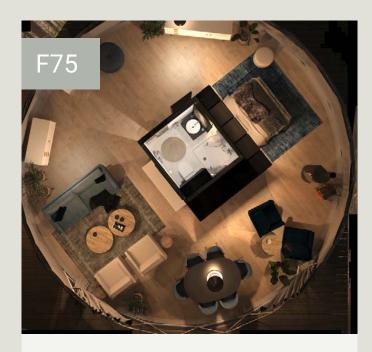

## GLAMPING | Domes

#### SPECIFICATIONS

- Ħ Base area: 37,5m<sup>2</sup>
- Diameter: 6,9m
- t Height: 4,1m
- Assembly time:4-5 hours
- Capacity:

4-5 pax